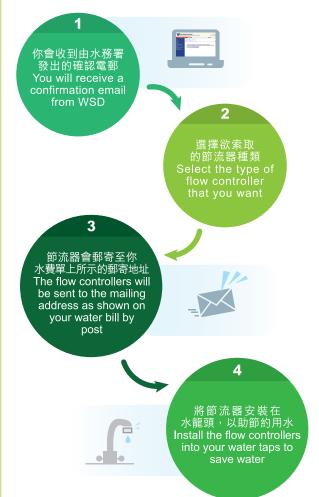

### 完成申請程序後<sup>,</sup>可如何免費索取水龍頭 節流器?

How to submit a request for a pair of complimentary flow controllers after completion of application?

| で<br>で<br>で<br>で<br>で<br>で<br>で<br>で<br>で<br>で<br>で<br>で<br>で                                                                                                  |                                                                                                                                                                                                                |
|----------------------------------------------------------------------------------------------------------------------------------------------------------------|----------------------------------------------------------------------------------------------------------------------------------------------------------------------------------------------------------------|
| 網頁:<br>By internet:                                                                                                                                            | http://www.wsd.gov.hk/ebill_service                                                                                                                                                                            |
| 電話:<br>By telephone:                                                                                                                                           | 2824 5000                                                                                                                                                                                                      |
| 親臨:<br>In person:                                                                                                                                              | 水務署各客戶諮詢中心(地址及辦公時間)<br>http://www.wsd.gov.hk/tc/contact_us/<br>in_person/index.html<br>Customer Enquiry Centres<br>(Address and Service Hours)<br>http://www.wsd.gov.hk/en/contact_us/<br>in_person/index.html |
| 水務署 Water Supplies Department<br>香港灣仔告士打道7號入境事務大樓<br>Immigration Tower, 7 Gloucester Road, Wan Chai, Hong Kong<br>客戶服務諮詢熱線 Customer Enquiry Hotline: 2824 5000 |                                                                                                                                                                                                                |