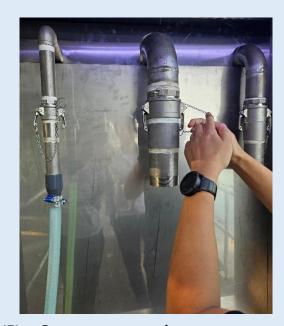

(5) Connect water pipes
Please connect the water
pipes prepared with the water
outlets of appropriate size
and ensure it is connected
tightly.

Video of How to use

Rev 2.2 (1/2024)