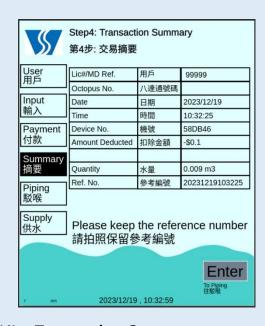

(4) Transaction Summary
A transaction summary is
shown on the screen when the
transaction is completed.
Please take a photo to keep

record.