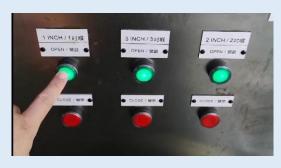

#### (6) Delivery Water

Once the fitting is connected tightly, press the flashing green button of the corresponding size for 3 seconds to fully open the valve. Press the red button to stop