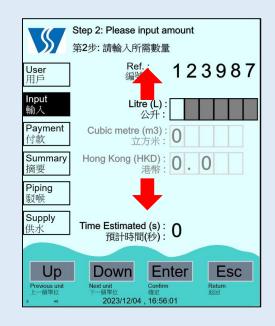

## (2) Input Amount

Press 'Up' or 'Down' to select the units of purchase, which include 'Litre', 'Cubic Metre' or Hong Kong Dollars. Press 'Enter' and insert the purchase amount. Press 'Enter' to proceed.