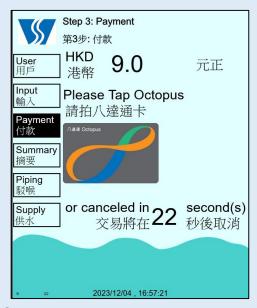

## (3) Payment

The payment screen would be shown for 30 seconds. Please pay by tapping the Octopus card.

(1) Input Vessel Registration
Enter the number of the vessel
(omit any English alphabet).
Press 'Enter' to proceed.