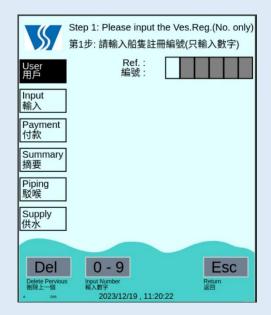

## (3) Payment

The payment screen would be shown for 30 seconds. Please pay by tapping the Octopus card.

(1) Input Vessel Registration
Enter the number of the vessel
(omit any English alphabet).
Press 'Enter' to proceed.