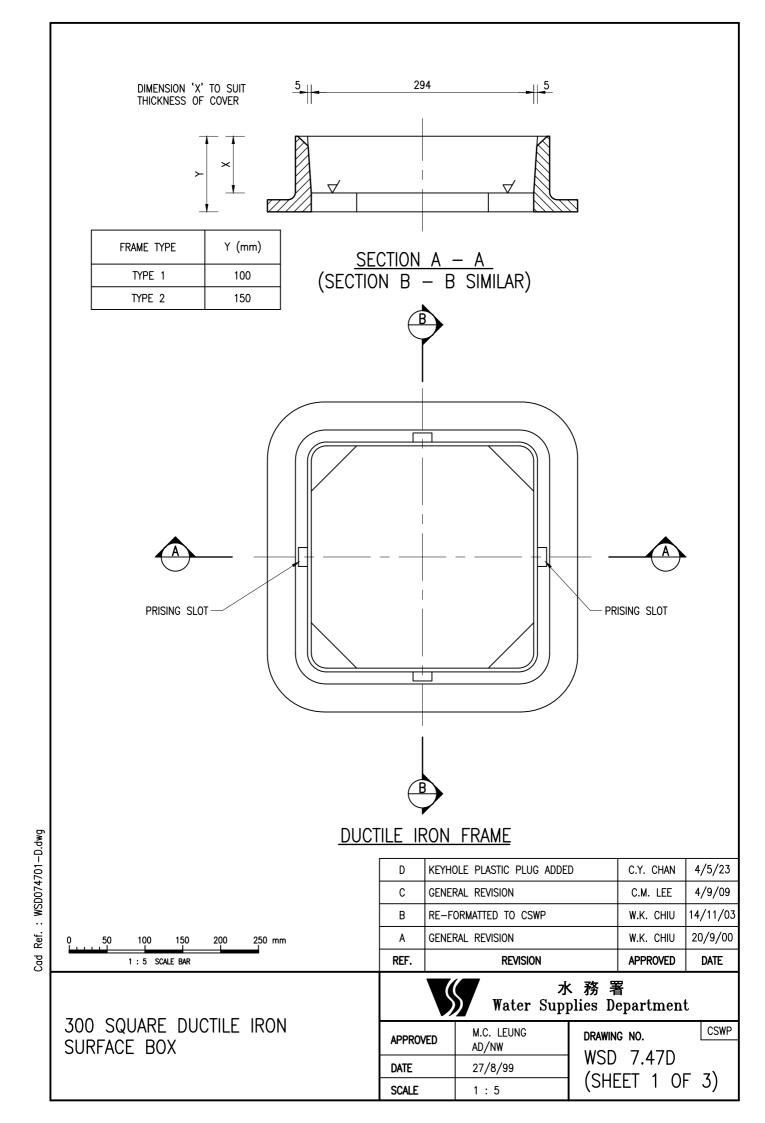

## NOTES:

- 1. ALL DIMENSIONS ARE IN MILLIMETRES.
- 2. THIS DRAWING SHALL BE READ IN CONJUNCTION WITH DRAWING NO. WSD 7.43.
- 3. FOR DETAILS OF WATER SUPPLIES DEPARTMENT LOGO REFER TO DRAWING NO. WSD 7.17.
- 4. TYPE 1 FRAME SHALL NORMALLY BE USED UNLESS OTHERWISE INSTRUCTED BY THE ENGINEER.
- 5. FOR DETAILS OF KEYHOLE PLASTIC PLUG REFER TO DRAWING NO. WSD 7.48.

## 300 SQUARE DUCTILE IRON SURFACE BOX