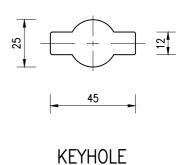

## NOTES:

- 1. ALL DIMENSIONS ARE IN MILLIMETRES.
- 2. THIS DRAWING SHALL BE READ IN CONJUNCTION WITH DRAWING NO. WSD 7.43.
- 3. FOR DETAILS OF WATER SUPPLIES DEPARTMENT LOGO REFER TO DRAWING NO. WSD 7.17.
- 4. TYPE 1 FRAME SHALL NORMALLY BE USED UNLESS OTHERWISE INSTRUCTED BY THE ENGINEER.
- 5. FOR DETAILS OF KEYHOLE PLASTIC PLUG REFER TO DRAWING NO. WSD 7.48.