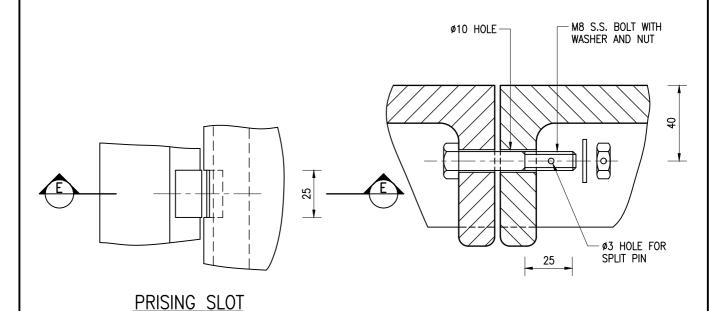

## DETAIL '1'

## NOTES:

- 1. ALL DIMENSIONS ARE IN MILLIMETRES.
- 2. THIS DRAWING SHALL BE READ IN CONJUNCTION WITH DRAWING NO. WSD 7.43.
- 3. FOR DETAILS OF WATER SUPPLIES DEPARTMENT LOGO REFER TO DRAWING NO. WSD 7.17.
- 4. TYPE 1 FRAME SHALL NORMALLY BE USED UNLESS OTHERWISE INSTRUCTED BY THE ENGINEER.
- 5. FOR DETAILS OF KEYHOLE PLASTIC PLUG REFER TO DRAWING NO. WSD 7.48.