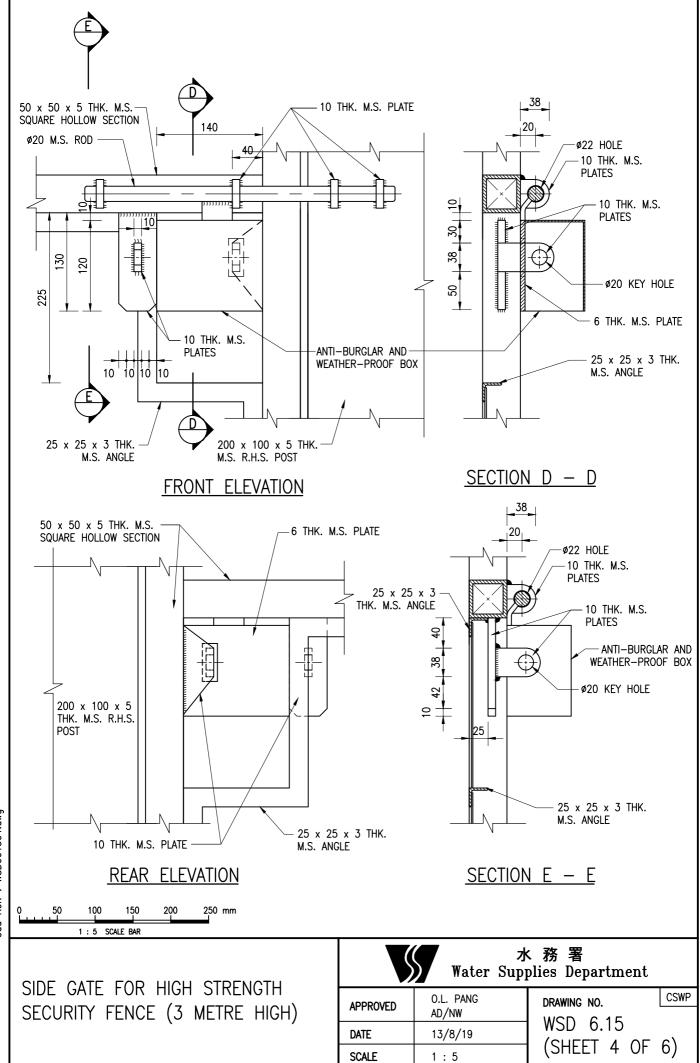

## NOTES:

- ALL DIMENSIONS ARE IN MILLIMETRES.
- 2. ALL WELDS SHALL BE 6mm FILLET WELD.
- 3. ALL STEEL MATERIALS SHALL BE HOT-DIP GALVANIZED TO BS EN ISO 1461:2009.
- 4. EXPANDED METAL MESH SHALL BE MANUFACTURED TO BS 405:1987 AND SHALL HAVE THE FOLLOWING SPECIFICATIONS

SIDE GATE FOR HIGH STRENGTH SECURITY FENCE (3 METRE HIGH)