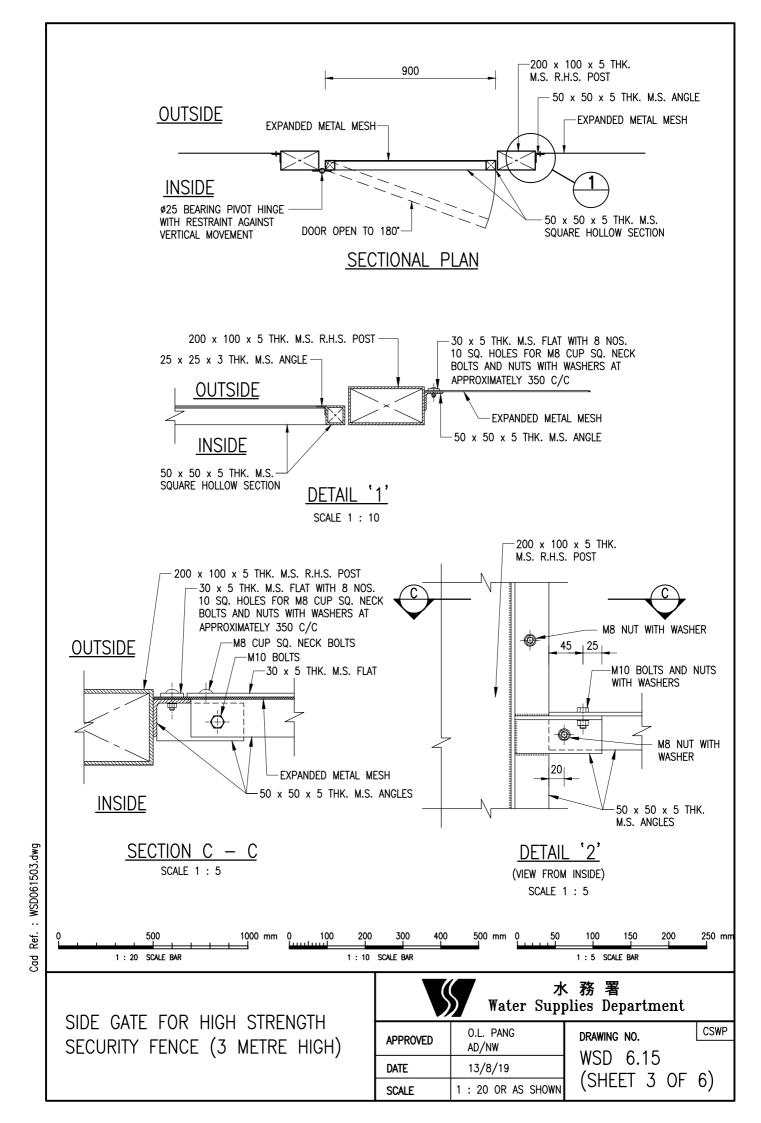

## NOTES:

- ALL DIMENSIONS ARE IN MILLIMETRES.
- 2. ALL WELDS SHALL BE 6mm FILLET WELD.
- 3. ALL STEEL MATERIALS SHALL BE HOT-DIP GALVANIZED TO BS EN ISO 1461:2009.
- 4. EXPANDED METAL MESH SHALL BE MANUFACTURED TO BS 405:1987 AND SHALL HAVE THE FOLLOWING SPECIFICATIONS

SIDE GATE FOR HIGH STRENGTH SECURITY FENCE (3 METRE HIGH)