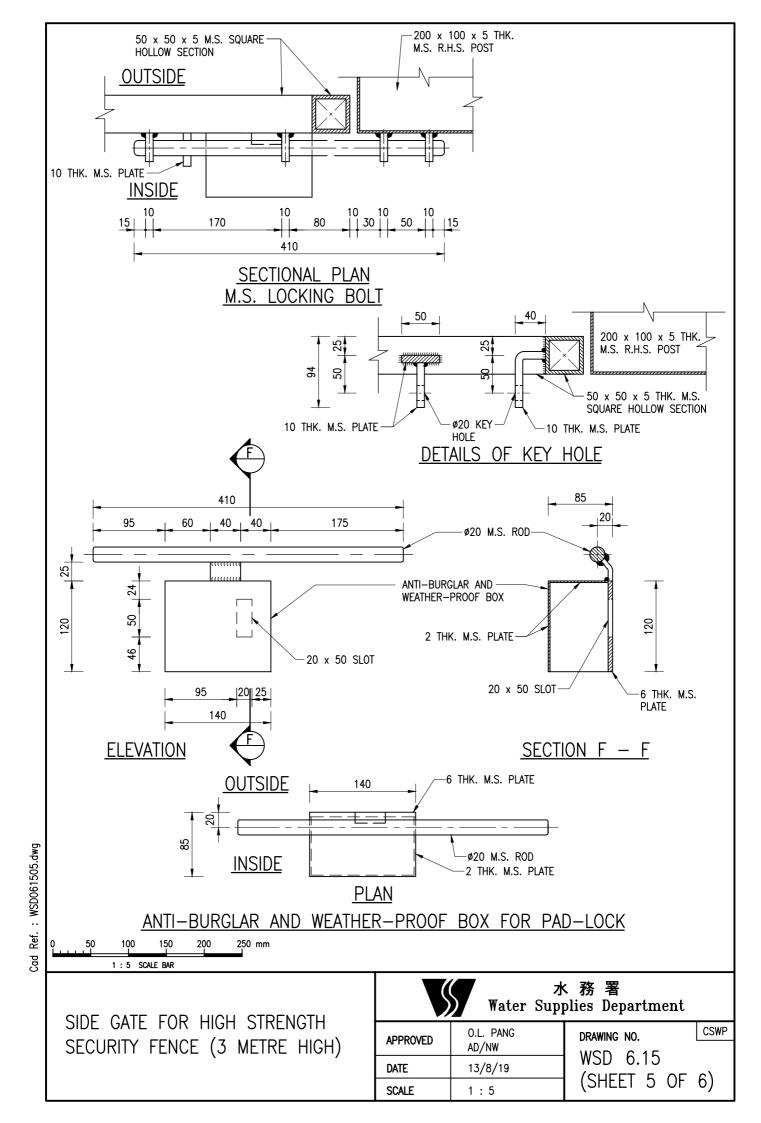

Cad Ref.: WSD061504.dwg



## Cad Ref. : WSD061506

## NOTES:

- ALL DIMENSIONS ARE IN MILLIMETRES.
- 2. ALL WELDS SHALL BE 6mm FILLET WELD.
- 3. ALL STEEL MATERIALS SHALL BE HOT-DIP GALVANIZED TO BS EN ISO 1461:2009.
- 4. EXPANDED METAL MESH SHALL BE MANUFACTURED TO BS 405:1987 AND SHALL HAVE THE FOLLOWING SPECIFICATIONS

(a) MESH SIZE: LONG WAY 76.2mm

SHORT WAY 34.0mm

(b) STRAND SIZE: THICKNESS 2.3mm

WIDTH 3.0mm

(c) WEIGHT:  $3.19 \text{ kg/m}^2$ 

- 5. ONE NUMBER EARTHING ELECTRODE AS SHOWN ON DRAWING NO. WSD 6.7 SHALL BE INSTALLED FOR EVERY 40m OF SECURITY FENCE. THE EXACT LOCATIONS SHALL BE DETERMINED BY THE ENGINEER. THE ELECTRODE SHALL BE CONNECTED TO THE SECURITY FENCE BY A 25 x 6 THICK MILD STEEL CONNECTING BAR LAID AT A DEPTH NOT EXCEEDING 500mm. THE DISTANCE BETWEEN THE SECURITY FENCE AND THE ELECTR