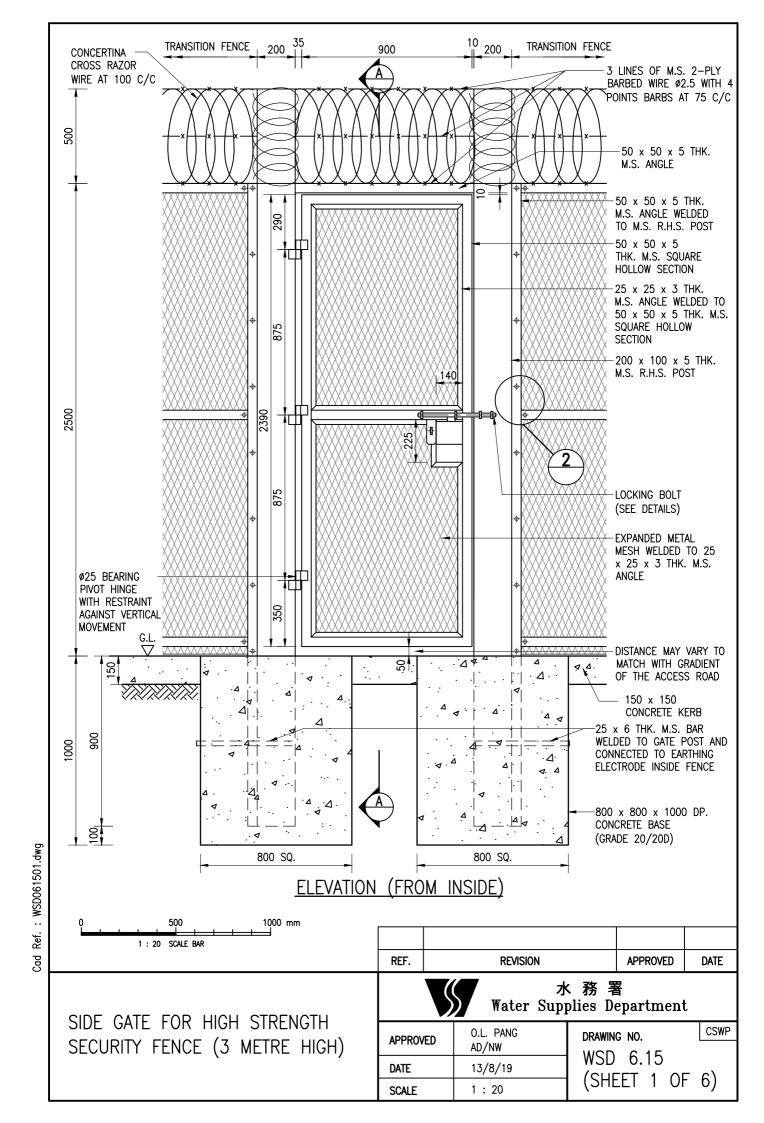

## NOTES:

- ALL DIMENSIONS ARE IN MILLIMETRES.
- 2. ALL WELDS SHALL BE 6mm FILLET WELD.
- 3. ALL STEEL MATERIALS SHALL BE HOT-DIP GALVANIZED TO BS EN ISO 1461:2009.
- 4. EXPANDED METAL MESH SHALL BE MANUFACTURED TO BS 405:1987 AND SHALL HAVE THE FOLLOWING SPECIFICATIONS

(a) MESH SIZE: LONG WAY 76.2mm

SHORT WAY 34.0mm

(b) STRAND SIZE: THICKNESS 2.3mm

WIDTH 3.0mm

(c) WEIGHT:  $3.19 \text{ kg/m}^2$ 

- 5. ONE NUMBER EARTHING ELECTRODE AS SHOWN ON DRAWING NO. WSD 6.7 SHALL BE INSTALLED FOR EVERY 40m OF SECURITY FENCE. THE EXACT LOCATIONS SHALL BE DETERMINED BY THE ENGINEER. THE ELECTRODE SHALL BE CONNECTED TO THE SECURITY FENCE BY A 25 x 6 THICK MILD STEEL CONNECTING BAR LAID AT A DEPTH NOT EXCEEDING 500mm. THE DISTANCE BETWEEN THE SECURITY FENCE AND THE ELECTRODE SHALL NOT EXCEED 5m.
- 6. THE SIDE GATE SHALL BE LOCKED BY USING A STAINLESS STEEL CLOSED SHACKLE PADLOCK.
- 7. CONCERTINA CROSS RAZOR WIRE SHALL COMPLY WITH THE FOLLOWING SPECIFICATIONS

 (a) COIL DIAMETER:
 500mm

 (b) WIRE TYPE:
 BTO 22

 (c) WIRE DIAMETER:
 2.5mm

 (d) BARB THICKNESS:
 0.5mm

 (e) BARB SPACING:
 34mm

- 8. THE CONCERTINA CROSS RAZOR WIRE SHALL BE FIXED TO THE M.S. BARBED WIRE AND THE 50  $\times$  50  $\times$  5 THICK M.S. ANGLE ABOVE THE GATE IN ACCORDANCE WITH THE MANUFACTURER'S RECOMMENDATIONS.
- FOR FIXING DETAILS OF CONCERTINA CROSS RAZOR WIRE AND BARBED WIRES OF TRANSITION FENCE, REFER TO DRG. NO. WSD 6.14 (SHEET 4 OF 8).
- 10. FOR DETAILS OF "NO-ENTRY" SIGNBOARD FOR WATERWORKS INSTALLATIONS, REFER TO DRAWING NO. WSD 7.58.
- 11. ALL STEELWORK SHALL BE GRADE S275JO TO BS EN 10025 PART 2.
- 12. ANY CULVERTS PASSING UNDER SECURITY FENCES AND GATES SHALL BE PROTECTED AGAINST INTRUDERS.

SIDE GATE FOR HIGH STRENGTH SECURITY FENCE (3 METRE HIGH)