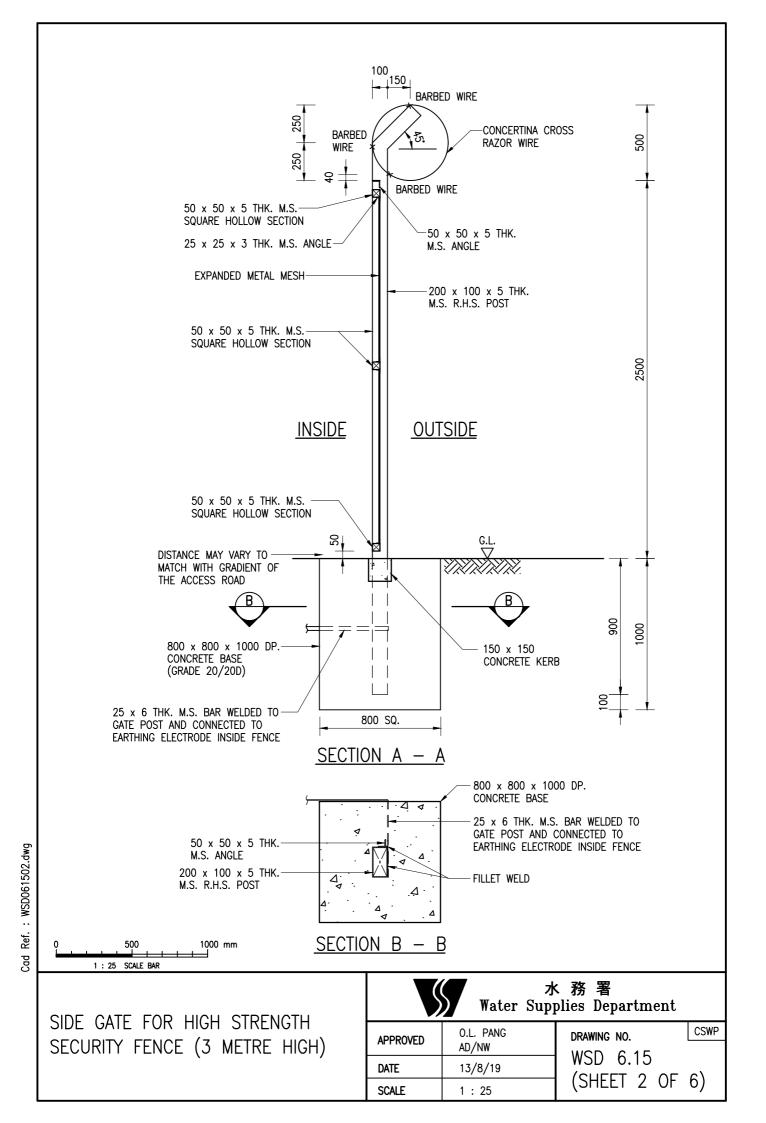

## NOTES:

- ALL DIMENSIONS ARE IN MILLIMETRES.
- 2. ALL WELDS SHALL BE 6mm FILLET WELD.
- 3. ALL STEEL MATERIALS SHALL BE HOT-DIP GALVANIZED TO BS EN ISO 1461:2009.
- 4. EXPANDED METAL MESH SHALL BE MANUFACTURED TO BS 405:1987 AND SHALL HAVE THE FOLLOWING SPECIFICATIONS

SIDE GATE FOR HIGH STRENGTH SECURITY FENCE (3 METRE HIGH)