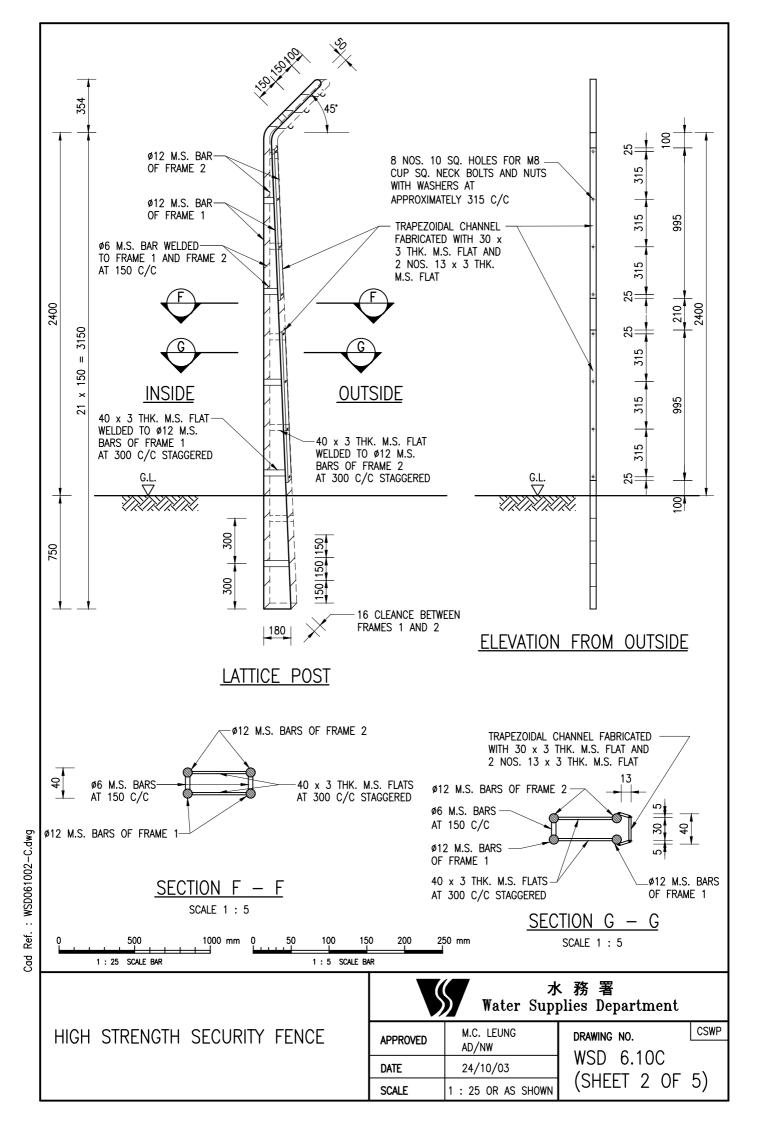

Ref. : WSD061001-C.dwg

Cad Ref. : WSD061004-C.dwg

NOTES :

- 1. ALL DIMENSIONS ARE IN MILLIMETRES.
- 2. ALL WELDS SHALL BE 6mm FILLET WELD.
- 3. ALL STEEL MATERIALS SHALL BE HOT-DIP GALVANIZED TO BS EN ISO 1461:2009.

5. LAPPINGS OF EXPANDED METAL MESH SHALL BE ALLOWED AT THE LATTICE POSTS ONLY.

- 6. ONE NUMBER EARTHING ELECTRODE AS SHOWN ON DRAWING NO. WSD 6.7 SHALL BE INSTALLED FOR EVERY 40m OF SECURITY FENCE. THE EXACT LOCATIONS SHALL BE DETERMINED BY THE ENGINEER. THE ELECTRODE SHALL BE CONNECTED TO THE SECURITY FENCE BY A 25 x 6 THICK MILD STEEL CONNECTING BAR LAID AT A DEPTH NOT EXCEEDING 500mm. THE DISTANCE BETWEEN THE SECURITY FENCE AND THE ELECTRODE SHALL NOT EXCEED 5m.
- 7. WHERE THERE IS A LEVEL DIFFERENCE BETWEEN THE TWO SIDES OF THE SECURITY FENCE, THE HEIGHT OF THE SECURITY FENCE SHALL BE ADJUSTED SUCH THAT A MINIMUM LATTICE POST HEIGHT OF 2754mm ABOVE THE GROUND LEVEL SHALL BE MAINTAINED OUTSIDE THE FENCE.
- 8. ALL STEELWORK SHALL BE GRADE S275J0 TO BS EN 10025 PART 2.
- 9. ANY CULVERTS PASSING UNDER SECURITY FENCES AND GATES SHALL BE PROTECTED AGAINST INTRUDERS.