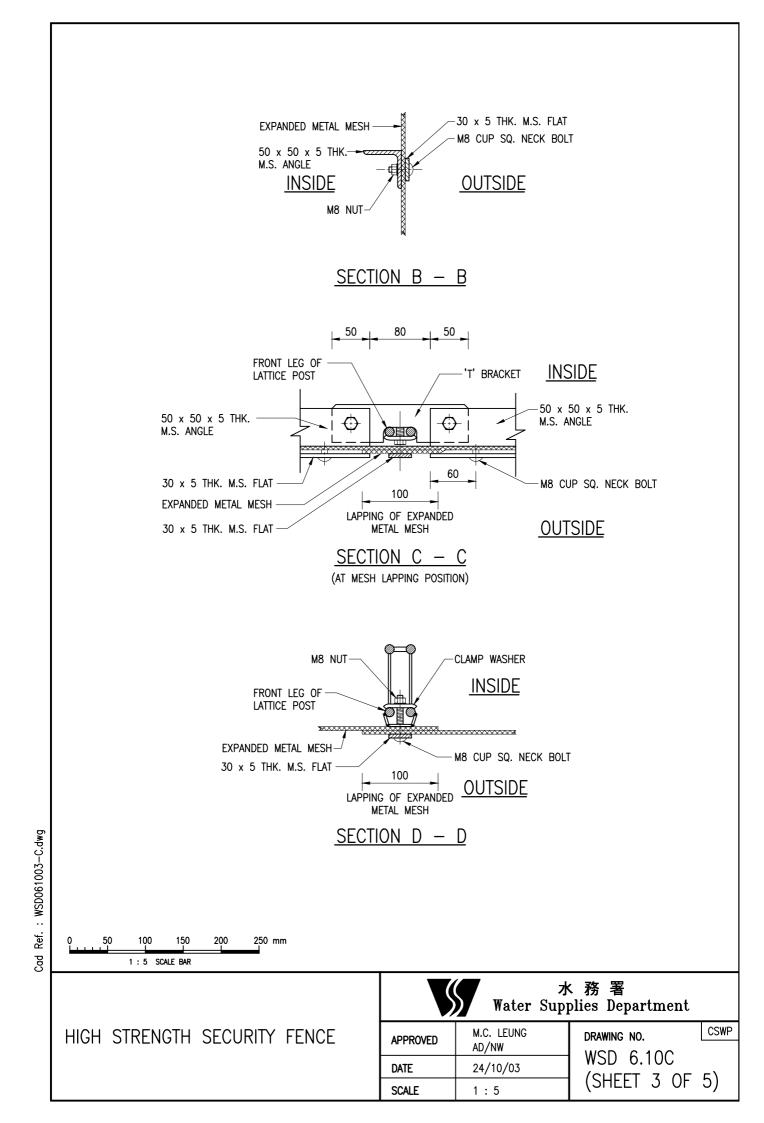

Ref. : WSD061001-C.dwg

Cad Ref. : WSD061004-C.dwg

NOTES :

- 1. ALL DIMENSIONS ARE IN MILLIMETRES.
- 2. ALL WELDS SHALL BE 6mm FILLET WELD.
- 3. ALL STEEL MATERIALS SHALL BE HOT-DIP GALVANIZED TO BS EN ISO 1461:2009.

5. LAPPINGS OF EXPANDED METAL MESH SHALL BE ALLOWED AT THE LATTICE POSTS ONLY.

- 6. ONE NUMBER EARTHING ELECTRODE AS SHOWN ON DRAWING NO. WSD 6.7 SHALL BE INSTALLED FOR EVERY 40m OF SECURITY FENCE. THE EXACT LOCATIONS SHALL BE DETERMINED BY THE ENGINEER. THE ELECTRODE SHALL BE CONNECTED TO THE SECURITY FENCE BY A 25 x 6 THICK MILD STEEL CONNECTING BAR LAID AT A DEPTH NOT EXCEEDING 500mm. THE DISTANCE BETWEEN THE SECURITY FENCE AND THE ELECTRODE SHALL NOT EXCEED 5m.
- 7. WHERE THERE IS A LEVEL DIFFERENCE BETWEEN THE TWO SIDES OF THE SECURITY FENCE, THE HEIGHT OF THE SECURITY FENCE SHALL BE ADJUSTED SUCH THAT A MINIMUM LATTICE POST HEIGHT OF 2754mm ABOVE THE GROUND LEVEL SHALL BE MAINTAINED OUTSIDE THE FENCE.
- 8. ALL STEELWORK SHALL BE GRADE S275J0 TO BS EN 10025 PART 2.
- 9. ANY CULVERTS PASSING UNDER SECURITY FENCES AND GATES SHALL BE PROTECTED AGAINST INTRUDERS.