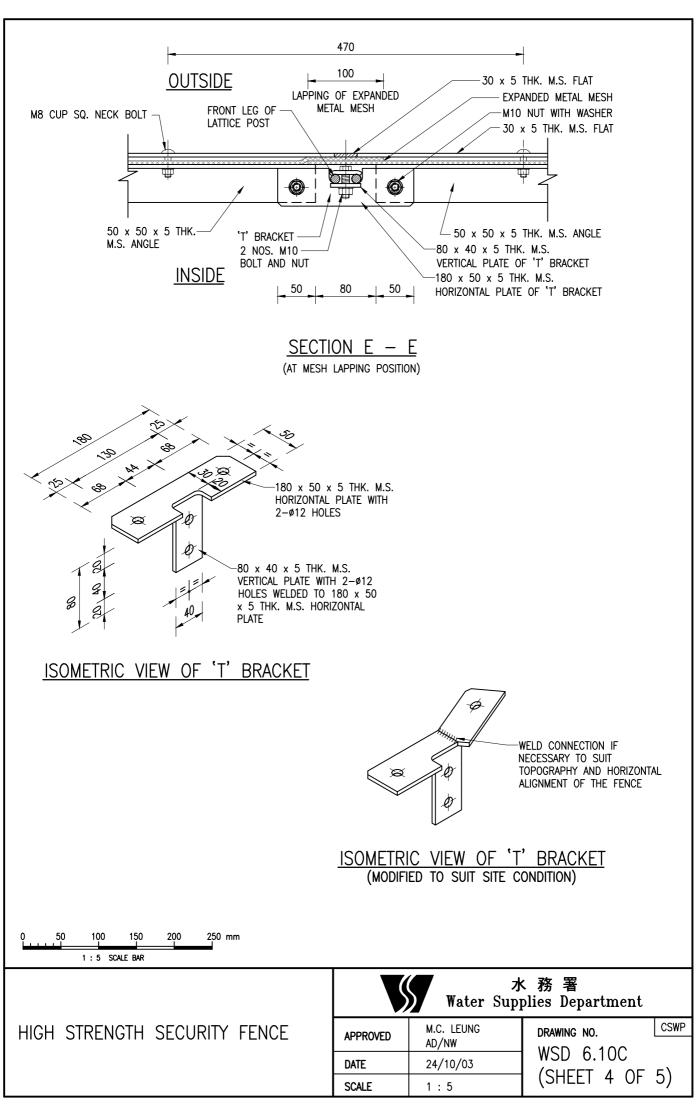

Ref. : WSD061001-C.dwg

Cad Ref. : WSD061004-C.dwg

NOTES :

- 1. ALL DIMENSIONS ARE IN MILLIMETRES.
- 2. ALL WELDS SHALL BE 6mm FILLET WELD.
- 3. ALL STEEL MATERIALS SHALL BE HOT-DIP GALVANIZED TO BS EN ISO 1461:2009.

5. LAPPINGS OF EXPANDED METAL MESH SHALL BE ALLOWED AT THE LATTICE POSTS ONLY.

- 6. ONE NUMBER EARTHING ELECTRODE AS SHOWN ON DRAWING NO. WSD 6.7 SHALL BE INSTALLED FOR EVERY 40m OF SECURITY FENCE. THE EXACT LOCATIONS SHALL BE DETERMINED BY THE ENGINEER. THE ELECTRODE SHALL BE CONNECTED TO THE SECURITY FENCE BY A 25 x 6 THICK MILD STEEL CONNECTING BAR LAID AT A DEPTH NOT EXCEEDING 500mm. THE DISTANCE BETWEEN THE SECURITY FENCE AND THE ELECTRODE SHALL NOT EXCEED 5m.
- 7. WHERE THERE IS A LEVEL DIFFERENCE BETWEEN THE TWO SIDES OF THE SECURITY FENCE, THE HEIGHT OF THE SECURITY FENCE SHALL BE ADJUSTED SUCH THAT A MINIMUM LATTICE POST HEIGHT OF 2754mm ABOVE THE GROUND LEVEL SHALL BE MAINTAINED OUTSIDE THE FENCE.
- 8. ALL STEELWORK SHALL BE GRADE S275J0 TO BS EN 10025 PART 2.
- 9. ANY CULVERTS PASSING UNDER SECURITY FENCES AND GATES SHALL BE PROTECTED AGAINST INTRUDERS.