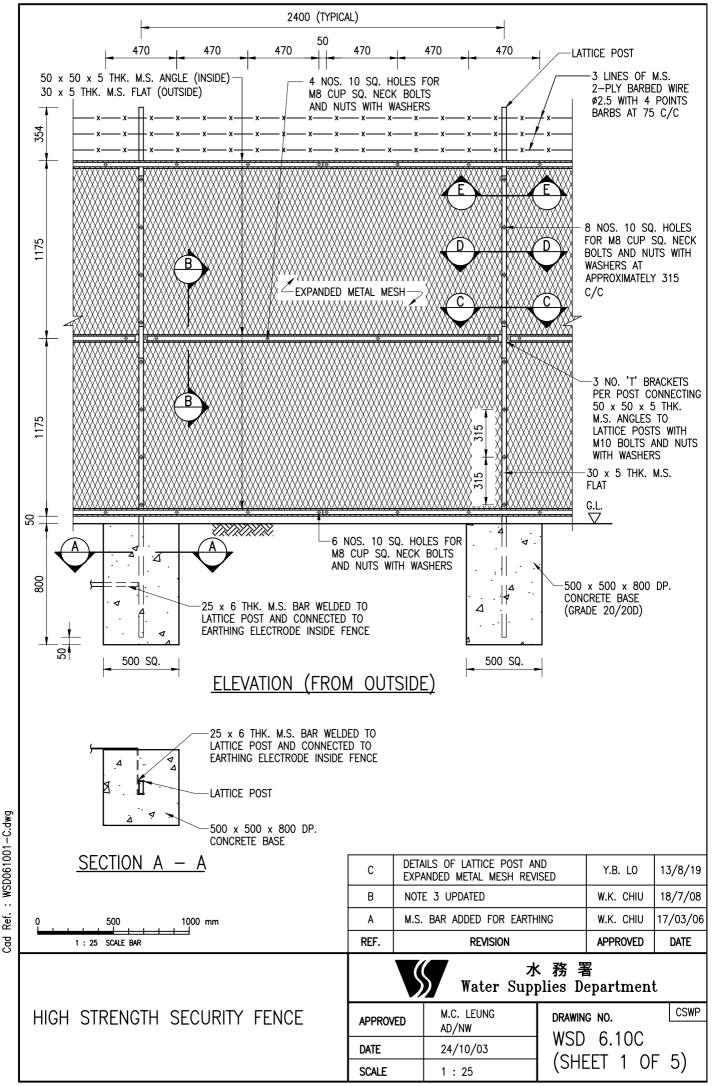

Ref. : WSD061001-C.dwg

Cad Ref. : WSD061004-C.dwg

NOTES :

- 1. ALL DIMENSIONS ARE IN MILLIMETRES.
- 2. ALL WELDS SHALL BE 6mm FILLET WELD.
- 3. ALL STEEL MATERIALS SHALL BE HOT-DIP GALVANIZED TO BS EN ISO 1461:2009.

| 4. | EXPANDED METAL M | ESH SHALL BE MANU | JFACTURED TO BS | 405:1987 A | ND SHALL | HAVE THE | FOLLOWING | SPECIFICATIONS |
|----|------------------|-------------------|-----------------|------------|----------|----------|-----------|----------------|
|    | (a) MESH SIZE :  | LONG WAY          | 76.2mm          |            |          |          |           |                |

|                   | SHORT WAY  | 34.0mm |
|-------------------|------------|--------|
| (b) STRAND SIZE : | THICKNESS  | 2.3mm  |
| .,                | WIDTH      | 3.0mm  |
| (c) WEIGHT :      | 3.19 kg/m² |        |

5. LAPPINGS OF EXPANDED METAL MESH SHALL BE ALLOWED AT THE LATTICE POSTS ONLY.

- 6. ONE NUMBER EARTHING ELECTRODE AS SHOWN ON DRAWING NO. WSD 6.7 SHALL BE INSTALLED FOR EVERY 40m OF SECURITY FENCE. THE EXACT LOCATIONS SHALL BE DETERMINED BY THE ENGINEER. THE ELECTRODE SHALL BE CONNECTED TO THE SECURITY FENCE BY A 25 x 6 THICK MILD STEEL CONNECTING BAR LAID AT A DEPTH NOT EXCEEDING 500mm. THE DISTANCE BETWEEN THE SECURITY FENCE AND THE ELECTRODE SHALL NOT EXCEED 5m.
- 7. WHERE THERE IS A LEVEL DIFFERENCE BETWEEN THE TWO SIDES OF THE SECURITY FENCE, THE HEIGHT OF THE SECURITY FENCE SHALL BE ADJUSTED SUCH THAT A MINIMUM LATTICE POST HEIGHT OF 2754mm ABOVE THE GROUND LEVEL SHALL BE MAINTAINED OUTSIDE THE FENCE.
- 8. ALL STEELWORK SHALL BE GRADE S275J0 TO BS EN 10025 PART 2.
- 9. ANY CULVERTS PASSING UNDER SECURITY FENCES AND GATES SHALL BE PROTECTED AGAINST INTRUDERS.