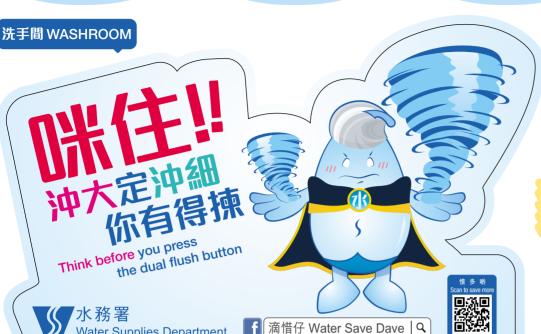

**Water Saving Tips for Catering Industry** 

請貼在雙掣式沖廁按鈕附近 Please display near dual flush button

請貼在餐桌或餐廳當眼位置

對象: 顧客

Please display on dining table or any eye-catching area
Target: Customers

本餐廳

# 不主動提供飲用水

如有需要請揚聲

Water Saving Tips for Catering Industry

Think before you press the dual flush button

請貼在雙掣式沖廁按鈕附近 Please display near dual flush button

請貼在餐桌或餐廳當眼位置

對象: 顧客

Please display on dining table or any eye-catching area Target : Customers

#### 不主動提供飲用水

如有需要請揚聲

**Water Saving Tips for Catering Industry** 

Think before you press the dual flush button

請貼在雙掣式沖廁按鈕附近 Please display near dual flush button

請貼在餐桌或餐廳當眼位置

對象: 顧客

Please display on dining table or any eye-catching area Target: Customers