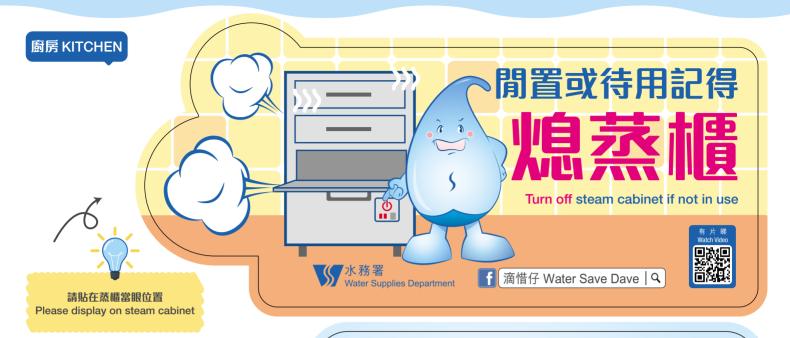

**Water Saving Tips for Catering Industry** 



【 育】 滴惜仔 Water Save Dave 【 Q 】





Water Supplies Department





**Water Saving Tips for Catering Industry** 





#### 用餐區 DINING AREA



請貼在提供飲用水的位置

對象: 員工 Please display at area serving drinks Target: Staff











前助任消涤工具及 用品存放位置 Please display at storage of cleaning tools

f 滴惜仔 Water Save Dave Q

of water or steam to clean carpet



**Water Saving Tips for Catering Industry** 





請貼在雙掣式沖廁按鈕附近 Please display near dual flush button







請貼在餐桌或餐廳當眼位置

對象: 顧客

Please display on dining table or any eye-catching area
Target: Customers







本餐廳

#### 不主動提供飲用水

如有需要請揚聲

We serve water only upon customers' request









本餐廳

# 不主動提供飲用水

如有需要請揚聲









**Water Saving Tips for Catering Industry** 









#### 請貼在餐桌或餐廳當眼位置 對象: 顧客

Please display on dining table or any eye-catching area
Target: Customers





本餐廳

# 不主動提供飲用水

如有需要請揚聲

We serve water only upon customers' request



f 滴惜仔 Wat