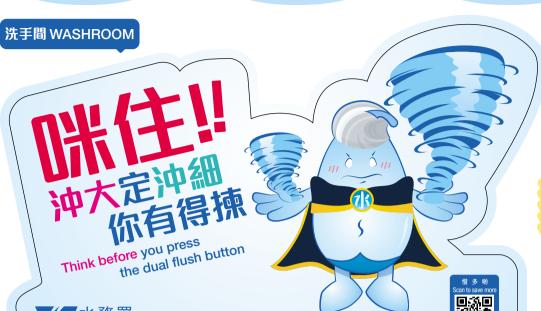

**Water Saving Tips for Catering Industry** 

請貼在雙掣式沖廁按鈕附近 Please display near dual flush button

請貼在餐桌或餐廳當眼位置

對象: 顧客

Please display on dining table or any eye-catching area
Target: Customers

本餐廳

# 不主動提供飲用水

如有需要請揚聲

Water Saving Tips for Catering Industry

Think before you press the dual flush button

請貼在雙掣式沖廁按鈕附近 Please display near dual flush button

請貼在餐桌或餐廳當眼位置

對象: 顧客

Please display on dining table or any eye-catching area Target : Customers

#### 不主動提供飲用水

如有需要請揚聲

**Water Saving Tips for Catering Industry** 

Think before you press the dual flush button

請貼在雙掣式沖廁按鈕附近 Please display near dual flush button

請貼在餐桌或餐廳當眼位置

對象: 顧客

Please display on dining table or any eye-catching area Target: Customers