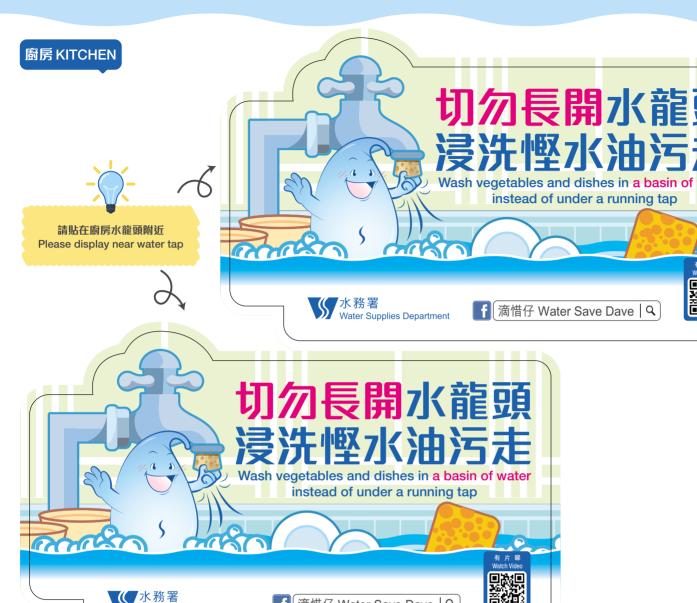

#### 用餐區 DINING AREA

請貼在提供飲用水的位置

對象: 員工 Please display at area serving drinks Target: Staff

前助任消涤工具及 用品存放位置 Please display at storage of cleaning tools

f 滴惜仔 Water Save Dave Q

of water or steam to clean carpet