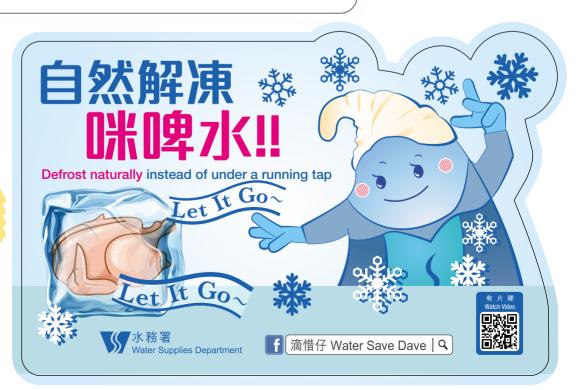

#### 用餐區 DINING AREA

請貼在提供飲用水的位置

對象: 員工 Please display at area serving drinks Target: Staff

前助任消涤工具及 用品存放位置 Please display at storage of cleaning tools

f 滴惜仔 Water Save Dave Q

of water or steam to clean carpet