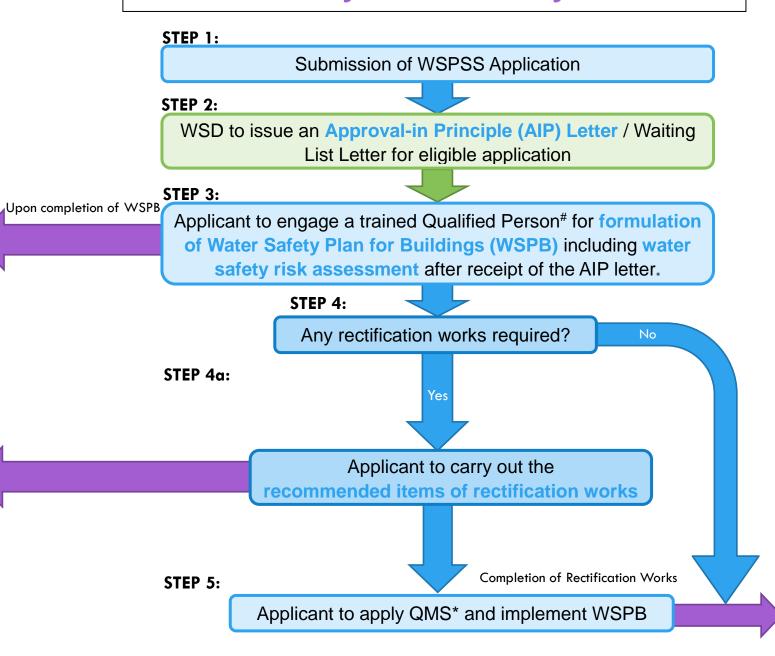

### **Work Flow of**

## **Water Safety Plan Subsidy Scheme**

# Subsidy under WSPSS

Formulation of Water Safety Plan for Buildings (WSPB) including Water Safety Risk Assessment

Reimbursement for formulation of Water Safety Plan for Building

Subsidy limit: \$10,000

Carry out Suggested Rectification Works in Controlling Water Safety Risk

Reimbursement for carrying out Suggested
Rectification Works

**Subsidy limit: \$250,000** 

# trained Qualified Person shall be on the List of Qualified Persons Trained in WSPB and passed the assessments, to certify the relevant parts of the documents.

## Subsidy under WSPSS

Implementation of Water Safety Plan for Buildings (WSPB)

Reimbursement for Implementation of WSPB

\$32,500 (1st Cycle); \$10,000 (2nd Cycle)

Reimbursement for audits of the implementation of the WSPB and reviews of WSPB

\$5,000 (1st Cycle); \$2,500 (2nd Cycle)