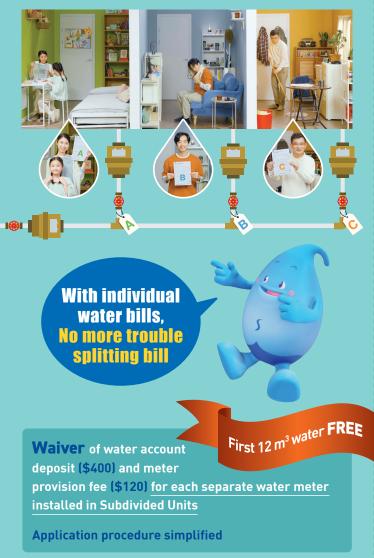

## Subdivided Units Scheme for Installation of **Separate Water Meters**

Nowadays, some subdivided units (SDUs) in Hong Kong have separate plumbing systems for individual units and some even with metering instruments installed. For those SDUs, the plumbing systems after undergoing minor alterations can provide meter positions suitable for installation of water meters of the Water Supplies Department (WSD) as long as the landlords agree to undertake the obligations on matters related to meter installation. In light of this, we have implemented a scheme with streamlined procedures to facilitate installation of the WSD's water meters for SDUs with separate plumbing systems for individual units. This can effectively prevent SDU tenants from being overcharged for water.

## **Application Eligibility**

The scheme targets SDUs meeting the following criteria:

- (i) The applicant should be the landlord of the premises or other person who is responsible for management of all SDUs;
- (ii) The premises are for domestic purpose;
- (iii) The premises are split into two or more units; and
- (iv) There are separate plumbing systems for individual units

## **Application Procedures**

- Reapplicant should sign the duly completed Form WWO1156 comprising the undertaking and agreement and submit together with other relevant documents.
- The applicant should engage a designated person (can be licensed plumber, registered plumbing worker or registered plumbing worker (provisional)) to carry out the associated meter installation works upon receipt of the Water Authority's (WA) confirmation that his/her application meets the requirements of the scheme.
- Approval to the meter installation will be given subject to the satisfactory final check of the positions for meter installation by the WA. It will remain valid as long as the applicant's obligations as set out in Form WWO 1156 to the WA are duly complied with.