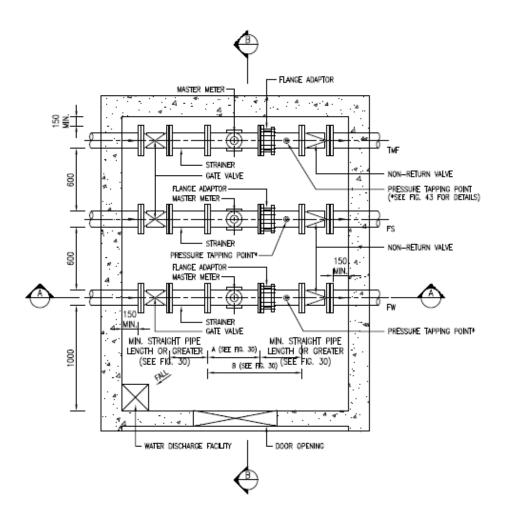

Fig 3 of Technical Requirements for Plumbing Works in Buildings (TR)

3. For large size of water meters, flange adaptor shall be used and Fig. 27 of TR shall be referred.

SECTIONAL PLAN OF MASTER METER ROOM

Fig 27 of Technical Requirements for Plumbing Works in Buildings (TR)