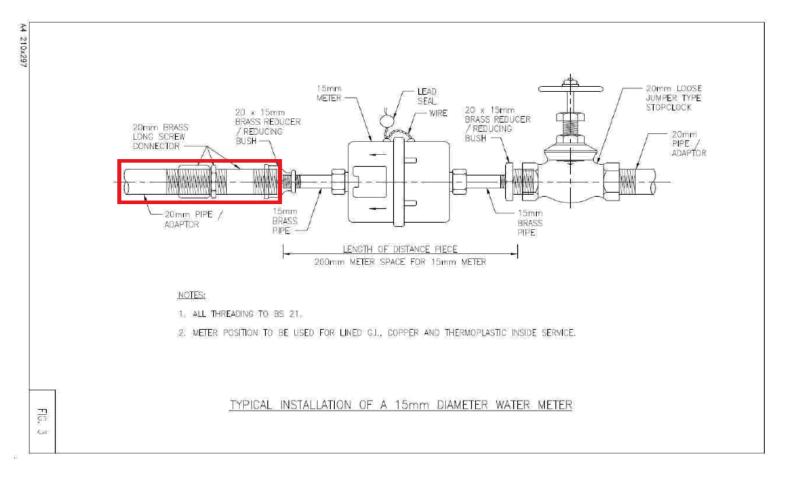

# EXISTING REQUIREMENTS AND CONTROL MEASURES ON LONG SCREW CONNECTOR / FLANGE ADAPTOR

2. For 15mm water meter, Clause 3.2.1.2 of Technical Requirements for Plumbing Works in Buildings (TR) states that a long screw connector shall be provided immediately after the bush at the delivery side. The meter position for water meter of all sizes shall also be similarly provided with corresponding fittings of appropriate sizes. Fig. 3 of TR states that the long screw connector for 15mm water meter shall be of size 20mm and its construction material shall be of brass (copper-zinc alloy/黃銅), i.e., brass and the grade of which shall comply with material standards stated in TR (i.e., BS EN 1982: 2008, BS EN 12420: 2014, BS EN 12163: 2016, BS EN 12164: 2016, BS EN 12165: 2016, BS EN 12167: 2016).

Fig 3 of Technical Requirements for Plumbing Works in Buildings (TR)

3. For large size of water meters, flange adaptor shall be used and Fig. 27 of TR shall be referred.

SECTIONAL PLAN OF MASTER METER ROOM