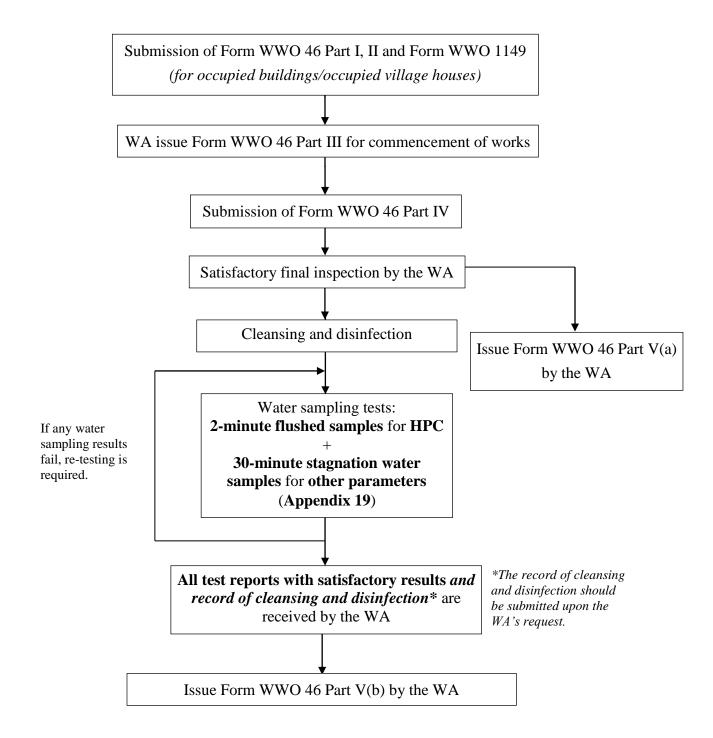

### (B) Fresh Water Supply for Occupied Buildings/Occupied Village Houses

#### Remarks

Extracted from Appendix 6 of the Guidebook, with updated parts in *italic*.