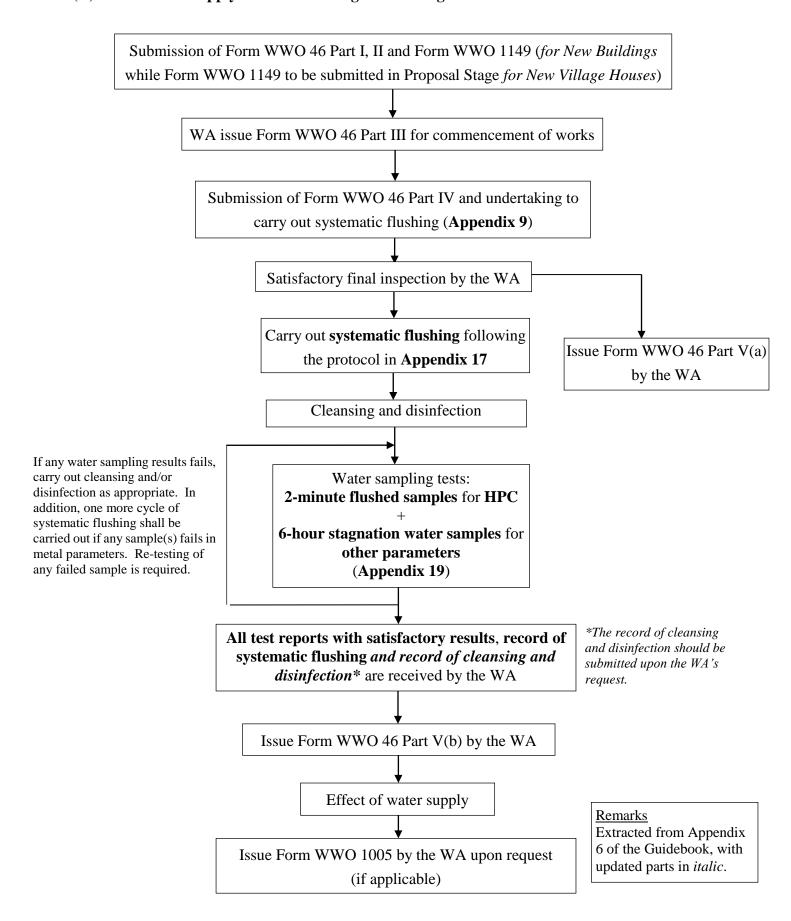

# Updated Flowcharts for the Submission Requirement at Construction Stage (A) Fresh Water Supply for New Buildings/New Village Houses

#### Remarks

Extracted from Appendix 6 of the Guidebook, with updated parts in *italic*.