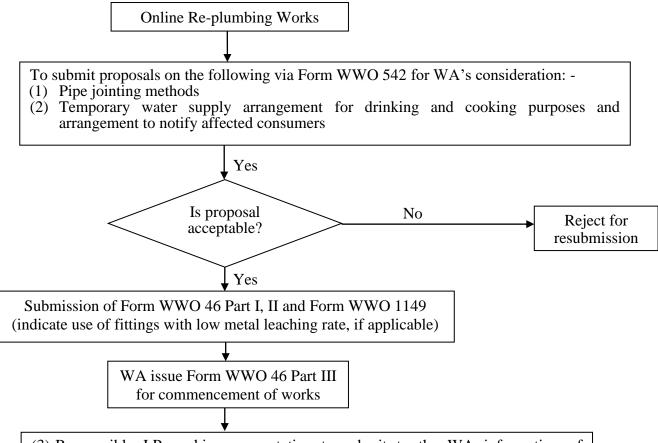

### **Updated Workflow for Online Re-plumbing Works**

- (3) Responsible LP or his representative to submit to the WA information of completed section of works before temporary resumption of water supply
- (4) If soldering is adopted in the re-plumbing works, responsible LP or his representative has to:
  - (i) conduct non-destructive test of lead content at one newly completed solder joint;
  - (ii) submit to the WA additional information on photo record of non-destructive test of lead content conducted for the completed section of works; and
  - (iii) keep relevant records including pretreatment of fittings, temporary water supply arrangement and non-destructive test conducted for the WA's inspection upon request.

#### Remarks

Extracted from Appendix 3 of the Guidebook, with updated parts in *italic*.