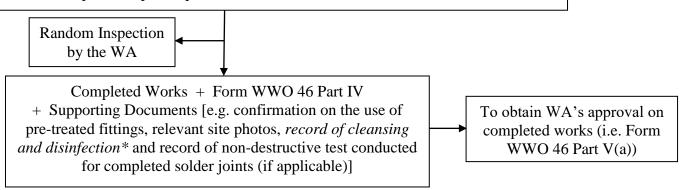

### **Updated Workflow for Online Re-plumbing Works**

- (3) Responsible LP or his representative to submit to the WA information of completed section of works before temporary resumption of water supply
- (4) If soldering is adopted in the re-plumbing works, responsible LP or his representative has to:
  - (i) conduct non-destructive test of lead content at one newly completed solder joint;
  - (ii) submit to the WA additional information on photo record of non-destructive test of lead content conducted for the completed section of works; and
  - (iii) keep relevant records including pretreatment of fittings, temporary water supply arrangement and non-destructive test conducted for the WA's inspection upon request.

#### Remarks

Extracted from Appendix 3 of the Guidebook, with updated parts in *italic*.