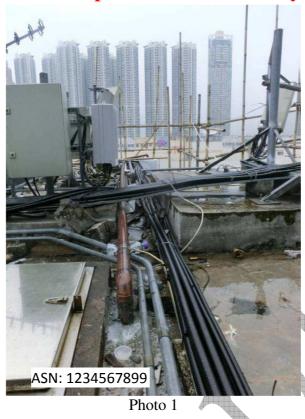

# Submission for Temporary Resumption of Water Supply for Purposes other than Drinking and Cooking for Online Re-plumbing Works

| To the Water Authority,       |                                                                                                                                                                         |
|-------------------------------|-------------------------------------------------------------------------------------------------------------------------------------------------------------------------|
| ASN: 1234567899               |                                                                                                                                                                         |
| Address of works: XXXXX       | XXXXXXXXX                                                                                                                                                               |
| I hereby submit to you the fo | ollowing section of works that had been completed:                                                                                                                      |
| (A) Works Completed :-        |                                                                                                                                                                         |
| Location of works             | Description of completed works                                                                                                                                          |
| Riser Mains at Roof Level     | Re-plumbing works of 54mm diameter fresh water copper pipe (Photo 1 and Photo 2) Satisfactory result of non-destructive test at one solder joint (Photos 3 and Photo 4) |
|                               |                                                                                                                                                                         |
|                               |                                                                                                                                                                         |
| and fittings to be attacl     | the completed works described in (A) and the relevant pipes hed on separate sheet(s):-                                                                                  |
| (Note: If soldering is a      | dopted for connecting copper pipes, please also attach relevant                                                                                                         |
|                               | factory result of non-destructive test of lead content for the copper                                                                                                   |
|                               | re that the information given in this submission and photos                                                                                                             |
| attached is true, correc      |                                                                                                                                                                         |
|                               |                                                                                                                                                                         |
| *                             | XXXXXXXXXXX                                                                                                                                                             |
|                               | Signature of Licensed Plumber/                                                                                                                                          |
|                               | Representative of Licensed Plumber                                                                                                                                      |
|                               | XXXXXXXXX                                                                                                                                                               |
|                               | Name in full                                                                                                                                                            |
|                               | XXXXXXXX                                                                                                                                                                |
|                               | Plumber's Licence No.                                                                                                                                                   |