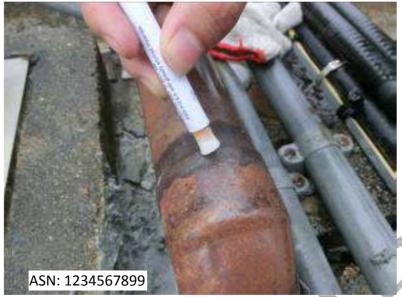

# Submission for Temporary Resumption of Water Supply for Purposes other than Drinking and Cooking for Online Re-plumbing Works

| To the Water Authority,       |                                                                                                                                                                         |
|-------------------------------|-------------------------------------------------------------------------------------------------------------------------------------------------------------------------|
| ASN: 1234567899               |                                                                                                                                                                         |
| Address of works: XXXXX       | XXXXXXXXX                                                                                                                                                               |
| I hereby submit to you the fo | ollowing section of works that had been completed:                                                                                                                      |
| (A) Works Completed :-        |                                                                                                                                                                         |
| Location of works             | Description of completed works                                                                                                                                          |
| Riser Mains at Roof Level     | Re-plumbing works of 54mm diameter fresh water copper pipe (Photo 1 and Photo 2) Satisfactory result of non-destructive test at one solder joint (Photos 3 and Photo 4) |
|                               |                                                                                                                                                                         |
|                               |                                                                                                                                                                         |
| and fittings to be attacl     | the completed works described in (A) and the relevant pipes hed on separate sheet(s):-                                                                                  |
| (Note: If soldering is a      | dopted for connecting copper pipes, please also attach relevant                                                                                                         |
|                               | factory result of non-destructive test of lead content for the copper                                                                                                   |
|                               | re that the information given in this submission and photos                                                                                                             |
| attached is true, correc      |                                                                                                                                                                         |
|                               |                                                                                                                                                                         |
| *                             | XXXXXXXXXXX                                                                                                                                                             |
|                               | Signature of Licensed Plumber/                                                                                                                                          |
|                               | Representative of Licensed Plumber                                                                                                                                      |
|                               | XXXXXXXXX                                                                                                                                                               |
|                               | Name in full                                                                                                                                                            |
|                               | XXXXXXXX                                                                                                                                                                |
|                               | Plumber's Licence No.                                                                                                                                                   |