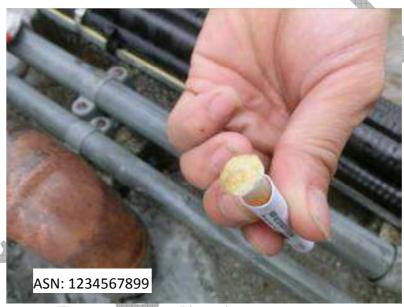

# Submission for Temporary Resumption of Water Supply for Purposes other than Drinking and Cooking for Online Re-plumbing Works

| To the Water Authority,       |                                                                                                                                                                         |
|-------------------------------|-------------------------------------------------------------------------------------------------------------------------------------------------------------------------|
| ASN: 1234567899               |                                                                                                                                                                         |
| Address of works: XXXXX       | XXXXXXXXX                                                                                                                                                               |
| I hereby submit to you the fo | ollowing section of works that had been completed:                                                                                                                      |
| (A) Works Completed :-        |                                                                                                                                                                         |
| Location of works             | Description of completed works                                                                                                                                          |
| Riser Mains at Roof Level     | Re-plumbing works of 54mm diameter fresh water copper pipe (Photo 1 and Photo 2) Satisfactory result of non-destructive test at one solder joint (Photos 3 and Photo 4) |
|                               |                                                                                                                                                                         |
|                               |                                                                                                                                                                         |
| and fittings to be attacl     | the completed works described in (A) and the relevant pipes hed on separate sheet(s):-                                                                                  |
| (Note: If soldering is a      | dopted for connecting copper pipes, please also attach relevant                                                                                                         |
|                               | factory result of non-destructive test of lead content for the copper                                                                                                   |
|                               | re that the information given in this submission and photos                                                                                                             |
| attached is true, correc      |                                                                                                                                                                         |
|                               |                                                                                                                                                                         |
| *                             | XXXXXXXXXXX                                                                                                                                                             |
|                               | Signature of Licensed Plumber/                                                                                                                                          |
|                               | Representative of Licensed Plumber                                                                                                                                      |
|                               | XXXXXXXXX                                                                                                                                                               |
|                               | Name in full                                                                                                                                                            |
|                               | XXXXXXXX                                                                                                                                                                |
|                               | Plumber's Licence No.                                                                                                                                                   |