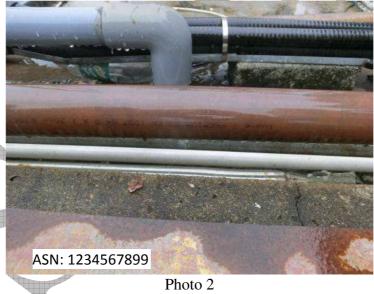

# Submission for Temporary Resumption of Water Supply for Purposes other than Drinking and Cooking for Online Re-plumbing Works

| To the Water Authority,       |                                                                                                                                                                         |
|-------------------------------|-------------------------------------------------------------------------------------------------------------------------------------------------------------------------|
| ASN: 1234567899               |                                                                                                                                                                         |
| Address of works: XXXXX       | XXXXXXXXX                                                                                                                                                               |
| I hereby submit to you the fo | ollowing section of works that had been completed:                                                                                                                      |
| (A) Works Completed :-        |                                                                                                                                                                         |
| Location of works             | Description of completed works                                                                                                                                          |
| Riser Mains at Roof Level     | Re-plumbing works of 54mm diameter fresh water copper pipe (Photo 1 and Photo 2) Satisfactory result of non-destructive test at one solder joint (Photos 3 and Photo 4) |
|                               |                                                                                                                                                                         |
|                               |                                                                                                                                                                         |
| and fittings to be attacl     | the completed works described in (A) and the relevant pipes hed on separate sheet(s):-                                                                                  |
| (Note: If soldering is a      | dopted for connecting copper pipes, please also attach relevant                                                                                                         |
|                               | factory result of non-destructive test of lead content for the copper                                                                                                   |
|                               | re that the information given in this submission and photos                                                                                                             |
| attached is true, correc      |                                                                                                                                                                         |
|                               |                                                                                                                                                                         |
| *                             | XXXXXXXXXXX                                                                                                                                                             |
|                               | Signature of Licensed Plumber/                                                                                                                                          |
|                               | Representative of Licensed Plumber                                                                                                                                      |
|                               | XXXXXXXXX                                                                                                                                                               |
|                               | Name in full                                                                                                                                                            |
|                               | XXXXXXXX                                                                                                                                                                |
|                               | Plumber's Licence No.                                                                                                                                                   |